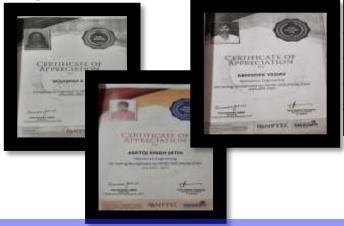

## Students Hational Revel Achievements-NRTER

Following students from NHCE- Mechanical Department have achieved 18 NPTEL Credits

**Completion (BE Honors).** 

| S.No. | USN        | Student Name   |
|-------|------------|----------------|
| 1     | 1NH18ME017 | Amitoj Singh   |
| 2     | 1NH18ME018 | Anubhav Gupta  |
| 3     | 1NH18ME026 | Bojamma K A    |
| 4     | 1NH18ME703 | Abhishek Yadav |
| 5     | 1NH18ME706 | Ajay A M       |
| 6     | 1NH18ME714 | Dhanush S      |