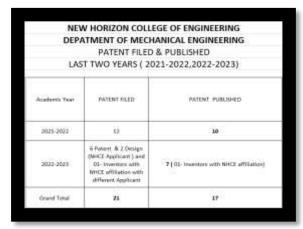

**Dr. K. Gopal**, Associate professor, has a total citation of 624\* for the academic year JAN 2022-DEC 2022.

Total Patents filed 21, Patents Published 17, for the academic year 2021- 2023 (till date).