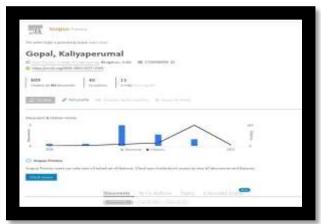

**Dr. K. Gopal**, Associate professor, has a total citation of 624\* for the academic year JAN 2022-DEC 2022.

Total Patents filed 21, Patents Published 17, for the academic year 2021- 2023 (till date).