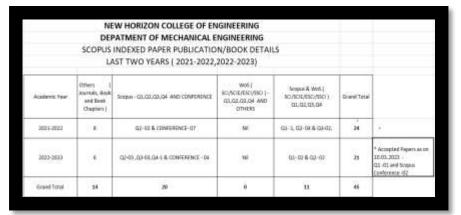

### ➤ Articles & Ratent publications (2021-2023)

Research & Development: Articles published in the a.y. 2021-2022 - 24, which includes Books, Scopus /WOS, and conferences.

Articles published in the a.y. 2022-2023\* are 21, which includes Books, Scopus /WOS, and

conferences.