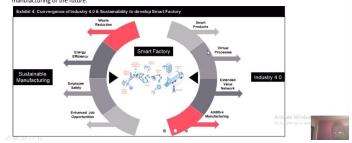

# **Photo Gallery**

Currently, industry experts and researchers are utilizing industry 4.0 technologies to address challenges and issues related to TBL of sustainable manufacturing. For instance, environmental challenges such as climate change, resource depletion, and **REC** information and protection will be addressed with industry 4.0 technologies. This brings a new perspective to industry 4.0, which was traditionally looked at digitizing operations and reaping benefits. However, for this to be realized, there should be complete coherence and convergence of industry 4.0 technologies. The below exhibit 3, shows the important technological enablers of the fourth industrial revolution, which is expected to play a significant role in achieving sustainable manufacturing of the future.