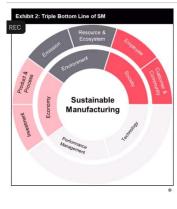

Sustainable manufacturing is seen from various dimensions depending on its purpose and application; however, the widely accepted dimensions among the industrial participants are Environment, Society, Economy, Technology, and Performance Management. Of the mentioned dimensions. Environment, Society, and Economy are regarded as the 'three pillars' of sustainable development and are often known as 'Triple Bottom line' (TBL).